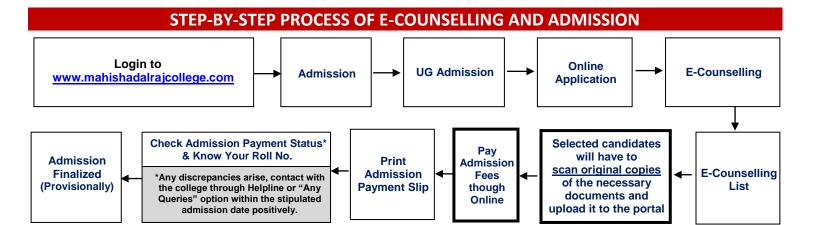

After Publishing of Final Merit List, Applicants will have to check the Phase wise and Subject wise E-Counselling-cum-Admission List.

An SMS will be send to the selected candidates to their Mobile No(s). However, applicants are advised to check the phase wise

E-Counselling-cum-Admission List regularly for not receiving the SMS due to some network problem.

The Selected candidates will have to <u>scan original copies</u> of M.P. Admit Card , H.S. Admit Card, H.S. Marksheet, Caste Certificate, PH Certificate, EWS Certificate etc. and upload it to the portal (Max size : 100 kb and in jpg format) and pay the Admission Fees within the stipulated date(s) positively.

The date(s) of Documents Verification will be notified later on.

# DATE AND TIME OF FIRST PHASE E-COUNSELLING OF MUSIC HONS. (SINGLE MAJOR)

The Selected candidates have to pay the Admission Fees within the stipulated Admission Date positively. They are also advised to check the Admission Payment Status and if any discrepancies arise in this regard they have to contact with the college through <u>Helpline</u> or "Any Queries" option within the admission date positively. No objection/further process will be entertained after the admission date.

If the Intake Capacity is not filled up after the First Phase E-counselling, the Second Phase E-Counselling will be held as per schedule mentioned below.

Applicants are requested to follow the Admission Notice regularly through our website (www.mahishadalrajcollege.com).

The Selected candidates have to pay the Admission Fees within the stipulated Admission Date positively. They are also advised to check the Admission Payment Status and if any discrepancies arise in this regard they have to contact with the college through <u>Helpline</u> or "Any Queries" option within the admission date positively. No objection/further process will be entertained after the admission date.

If the Intake Capacity is not filled up after the Second Phase E-counselling, the Third Phase E-Counselling will be held. The schedule of Third Phase E-Counselling will be notified later on.

Applicants are requested to follow the Admission Notice regularly through our website (www.mahishadalrajcollege.com).